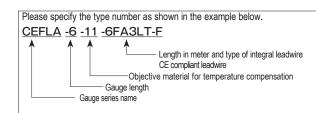

## High & Low Temperature Strain Gauges CEF series $c\in$

These are strain gauges utilizing polyimide resin for the gauge backing and special alloy foil for the grid. It features a wide range of operating temperature from cryogenic temperature to +200°C. This series is available only in single axis configuration with gauge length of 1,3 and 6mm.

-+200℃

-269

Applicable adhesives

Operating temperature range

Temperature compensation range

Objective material for temperature compensation (coefficient of linear thermal expansion ×10<sup>-6</sup>/°C) -11: Mild steel -17:Stainless steel -23:Aluminium Note: The backing color of CEF series gauges are the same for every material for

## Dedicated leadwire recommended for CEF series strain gauges (made to order)

We supply various leadwires dedicated to strain gauges so as to meet our customers' requirements. Please refer to page 32 to 40 for the details of combination of a strain gauge and a leadwire. For CE marked strain gauges, only the leadwires using lead-free solder are available.

## Type and designation of leadwires

| Usage                     | Leadwire name                                                                                                                                       | Operating temperature range<br>of leadwire (°C ) | Type number example                                                    |
|---------------------------|-----------------------------------------------------------------------------------------------------------------------------------------------------|--------------------------------------------------|------------------------------------------------------------------------|
| High & Low<br>temperature | 3-wire twisted FEP leadwire $$ 6FA $\square$ LT-F 3-wire twisted FEP single-core leadwire $$ 6FB $\square$ LT-F                                     | -269~+200                                        | CEFLA-1-11- <mark>6FA3LT-F</mark><br>CEFLA-1-11- <mark>6FB3LT-F</mark> |
|                           | 3-wire twisted fluorinated resin (PTFE) leadwire 4FA $\square$ LT-F 3-wire twisted fluorinated resin (PTFE) single-core leadwire 4FB $\square$ LT-F | -269~+260                                        | CEFLA-1-11-4FA3LT-F<br>CEFLA-1-11-4FB3LT-F                             |

NB: 
shows the lead wire length in meter