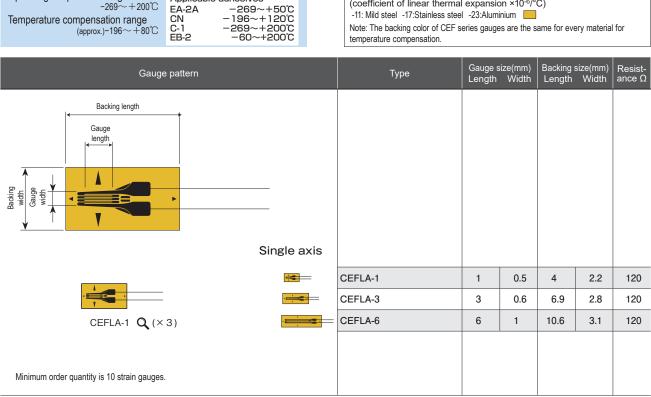

## High & Low Temperature Strain Gauges CEF series $c\in$

These are strain gauges utilizing polyimide resin for the gauge backing and special alloy foil for the grid. It features a wide range of operating temperature from cryogenic temperature to +200°C. This series is available only in single axis configuration with gauge length of 1,3 and 6mm.

-+200℃

-269

Applicable adhesives

Operating temperature range

Temperature compensation range

Objective material for temperature compensation (coefficient of linear thermal expansion ×10<sup>-6</sup>/°C) -11: Mild steel -17:Stainless steel -23:Aluminium Note: The backing color of CEF series gauges are the same for every material for

temperature compensation.